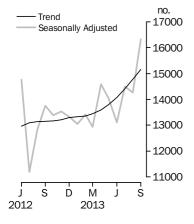

### **Dwelling units approved**

## TOTAL DWELLING UNITS

- The trend estimate for total dwellings approved rose 2.5% in September and has risen for 21 months.
- The seasonally adjusted estimate for total dwellings approved rose 14.4% in September following a fall of 1.6% in the previous month.

Brian Pink Australian Statistician

The trend estimate for Australia rose 2.5% in September.

In seasonally adjusted terms the estimate rose 14.4% to 16,318 dwellings.

The trend estimate for private sector houses approved rose 0.5% in September.