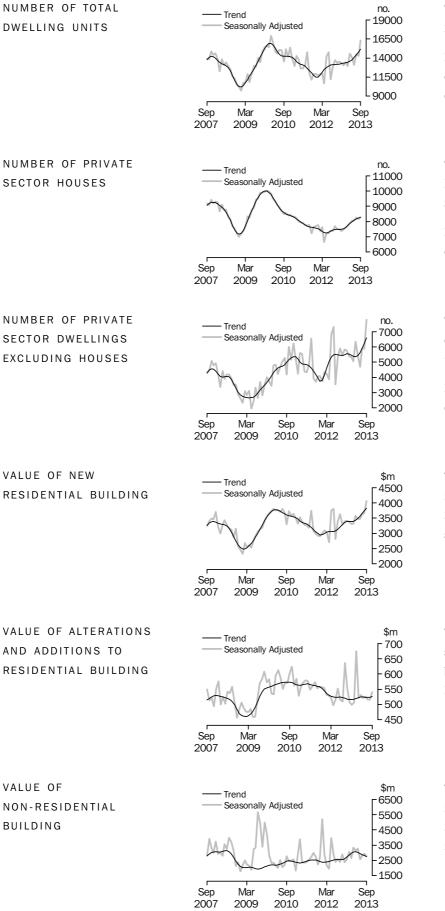

## TOTAL DWELLING UNITS

- The trend estimate for total dwellings approved rose 2.5% in September and has risen for 21 months.
- The seasonally adjusted estimate for total dwellings approved rose 14.4% in September following a fall of 1.6% in the previous month.

## PRIVATE SECTOR HOUSES

- The trend estimate for private sector houses approved rose 0.5% in September and has risen for ten months.
- The seasonally adjusted estimate for private sector houses rose 1.5% in September following a fall of 1.2% in the previous month.

### PRIVATE SECTOR DWELLINGS EXCLUDING HOUSES

- The trend estimate for private sector dwellings excluding houses rose 5.6% in September and has risen for five months.
- The seasonally adjusted estimate for private sector dwellings excluding houses rose 31.8% in September and has risen for three months.

### VALUE OF BUILDING APPROVED

- The trend estimate of the value of total building approved rose 0.3% in September and has risen for three months. The value of residential building rose 2.1% and has risen for seven months. The value of non-residential building fell 2.5% and has fallen for five months.
- The seasonally adjusted estimate of the value of total building approved rose 3.4% in September and has risen for three months. The value of residential building rose 10.1% and has risen for four months. The value of non-residential building fell 6.0% after rising for two months.

The trend estimate for the value of new residential building approved rose 2.3% in September and has risen for seven months.

The trend estimate for the value of alterations and additions to residential building rose 0.5% in September and has risen for two months.

The trend estimate for the value of non-residential building approved fell 2.5% in September and has fallen for five months.

The trend estimate for total number of dwelling units approved in New South Wales rose 5.8% in September and has risen for six months. The trend estimate for the number of private sector houses rose 0.9% in September and has risen for 18 months.