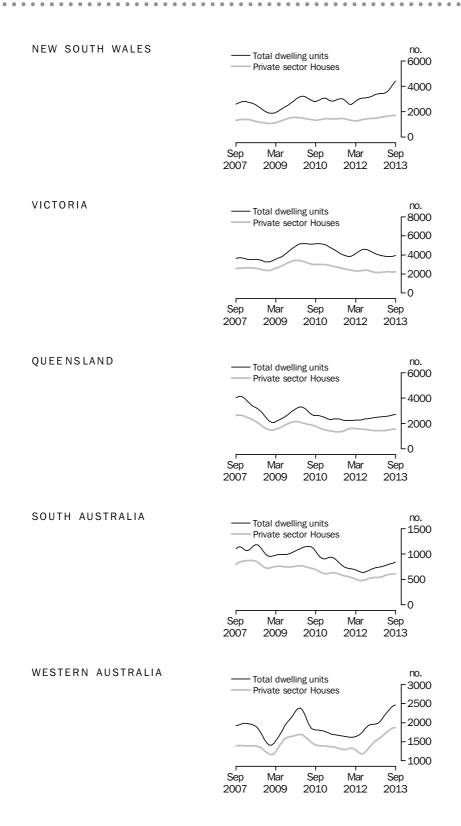

The trend estimate for the value of non-residential building approved fell 2.5% in September and has fallen for five months.

The trend estimate for total number of dwelling units approved in New South Wales rose 5.8% in September and has risen for six months. The trend estimate for the number of private sector houses rose 0.9% in September and has risen for 18 months.

The trend estimate for total number of dwelling units approved in Victoria rose 1.6% in September and has risen for three months. The trend estimate for the number of private sector houses rose 0.4% in September after being flat in the previous month.

The trend estimate for total number of dwelling units approved in Queensland rose 1.5% in September and has risen for 17 months. The trend estimate for the number of private sector houses rose 1.3% in September and has risen for eight months.

The trend estimate for total number of dwelling units approved in South Australia rose 2.2% in September and has risen for 15 months. The trend estimate for the number of private sector houses rose 0.2% in September and has risen for nine months.

The trend estimate for total number of dwelling units approved in Western Australia rose 1.0% in September and has risen for 20 months. The trend estimate for the number of private sector houses rose 0.5% in September and has risen for 15 months.