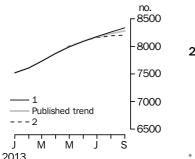

## PRIVATE SECTOR HOUSES

- The trend estimate for private sector houses approved rose 0.5% in September and has risen for ten months.
- The seasonally adjusted estimate for private sector houses rose 1.5% in September following a fall of 1.2% in the previous month.

Brian Pink Australian Statistician

The trend estimate for Australia rose 2.5% in September.

In seasonally adjusted terms the estimate rose 14.4% to 16,318 dwellings.

The trend estimate for private sector houses approved rose 0.5% in September.

In seasonally adjusted terms the estimate rose 1.5% to 8,285 houses.

The trend estimate for private sector dwelling units excluding houses rose 5.6% in September.

In seasonally adjusted terms the estimate rose 31.8% to 7,780 dwellings.