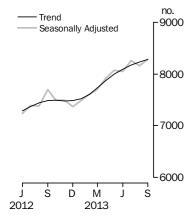

### Private sector houses approved

## PRIVATE SECTOR HOUSES

- The trend estimate for private sector houses approved rose 0.5% in September and has risen for ten months.
- The seasonally adjusted estimate for private sector houses rose 1.5% in September following a fall of 1.2% in the previous month.

Brian Pink Australian Statistician

The trend estimate for Australia rose 2.5% in September.

In seasonally adjusted terms the estimate rose 14.4% to 16,318 dwellings.

The trend estimate for private sector houses approved rose 0.5% in September.

In seasonally adjusted terms the estimate rose 1.5% to 8,285 houses.

The trend estimate for private sector dwelling units excluding houses rose 5.6% in September.

In seasonally adjusted terms the estimate rose 31.8% to 7,780 dwellings.